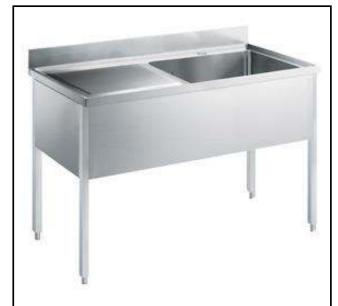

# Standard Preparation 1400 mm Sink with 1 Bowl - Left Drain

| ITEM #  |  |  |
|---------|--|--|
| MODEL # |  |  |
| NAME #  |  |  |
| _       |  |  |
| SIS #   |  |  |
| AIA #   |  |  |

132807 (LG1416SXPN)

Sink Unit with 1 bowl 600x500mm and left hand drainer, 1400mm

Bowl mm600x500x300h with overflow pipe and 2"drain hole; left hand drainer.