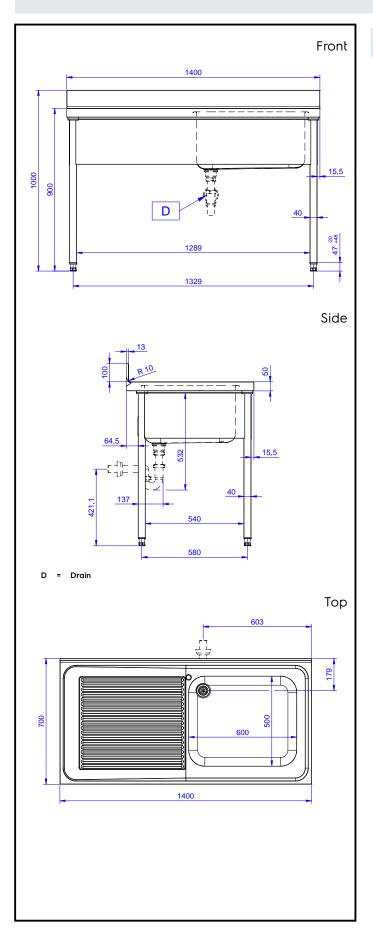

### Item No.

Made from 304 AISI stainless steel. The 50mm high worktop in 304 AISI stainless steel, 1mm in thickness, is sound-deadened and has an overflow rim and welded corners. Integral rear upstand, h=100mm, with 8mm radius. All-round apron. Square section legs 40x40mm on 1" height-adjustable feet (+/-20mm)

### Construction

- 50 mm worktop in 304 AISI stainless steel, 10/10 in thickness with overflow rim along the top.
- Square section legs and 40 mm height-adjustable feet in 304 AISI stainless steel.
- Sink tops easily slotted onto the legs and taps are easily installed from the rear.
- Delivered in knock-down package.
- Wide range of taps are available to suit every need.
- Drainage area suitable for drying operations
- 100 mm upstand with 10 mm radioused corner and 13 mm deep, designed to be used against a wall.

# **Key Information:**

External dimensions, Width:

132807 (LG1416SXPN)

External dimensions, Depth:

External dimensions, Height:

Upstand Dimensions, Height:

Upstand Dimensions, Depth:

Upstand Dimensions, Radius:

R=10

Bowls number

Bowl dimensions 600x500xH320

Worktop thickness: 50 mm Net weight: 46 kg